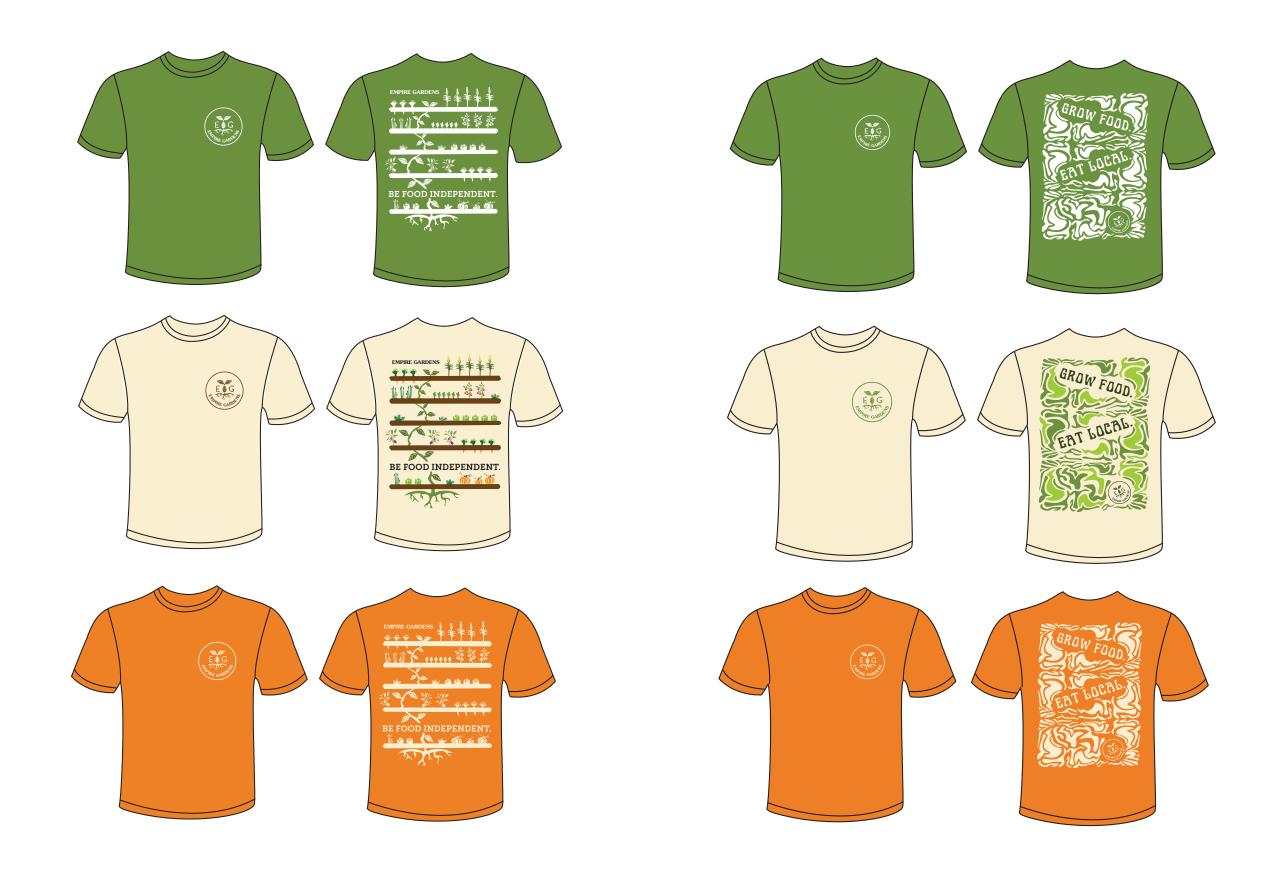

8024



C42 M70 Y97 K49 R96 G56 B19 Hex 603813



C21 M99 Y98 K12 R179 G34 B38 Hex b32226



C63 M27 Y100 K9 R107 G141 B60 Hex 6b8b3c

### **Zach Smith**

3904 Empire St. Evans CO, 80620

zsmith02@hotmail.com 790.301.0185



## **Business Cards**



## **Event Poster**





# CONTES





## Planting Day Poster







## Seed Packets



## Zines

To connect the brand with its DIY and guerrilla gardening roots and reach, we created two zines, including Spring/Summer and Fall/Winter editions.

These zines will allow Empire Gardens to stay true to its guerrilla gardening and DIY roots and reach, communicate with the community about what is going on at Empire Gardens, and to educate them on guerrilla gardening and cooking.





spring/summer

## Shirt Design







EMPIRE GARDENS SHIRT DESIGN





EMPIRE GARDENS SHIRT DESIGN









## Website Design





## **Animations**





## Instagram Carousels











# How to Start a Garden



















## Instagram Posts













EMPIRE GARDENS INSTAGRAM POSTS